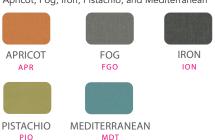

# FABRIC COLORS:

Fabric available in 5 colors from Designtex Vinyl: Apricot, Fog, Iron, Pistachio, and Mediterranean