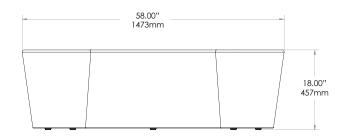

# **DIMENSIONS**

| Description        | D     | W      | н     |   |
|--------------------|-------|--------|-------|---|
| Bean Bench - Large | 24.5" | 58"    | 18"   | _ |
|                    | 622mm | 1473mm | 457mm |   |