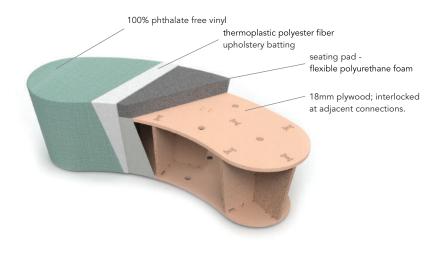

### **MATERIALS**

The frame is constructed of durable 18mm plywood veneers, each piece interlocking with adjacent pieces to create sturdy load bearing connections. Thermoplastic polyester fiber upholstery batting minimizes telegraphing of the framework through the vinyl exterior. The seating pad is made from flexible polyurethane foam, meeting FR CA117 standards and contains no added flame retardant chemicals.