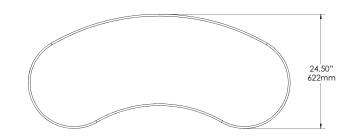

# **DIMENSIONS**

| Description        | D     | W      | н     |   |
|--------------------|-------|--------|-------|---|
| Bean Bench - Large | 24.5" | 58"    | 18"   | _ |
|                    | 622mm | 1473mm | 457mm |   |