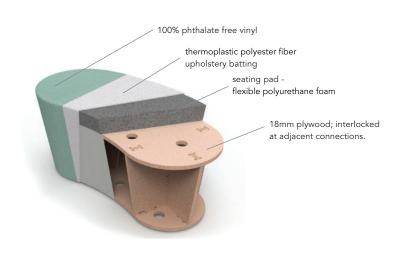

#### **MATERIALS**

The frame is constructed of durable 18mm plywood veneers, each piece interlocking with adjacent pieces to create sturdy load bearing connections. Thermoplastic polyester fiber upholstery batting minimizes telegraphing of the framework through the vinyl exterior. The seating pad is made from flexible polyurethane foam, meeting FR CA117 standards and contains no added flame retardant chemicals.

The fabric is Designtex 100% vinyl, phthalate free, with a Polyester backing. Highly durable with a 100,000 Wyzenbeek double rub (CD) rating. The fabric is easily cleanable with a 10:1 Water:Bleach mixture.