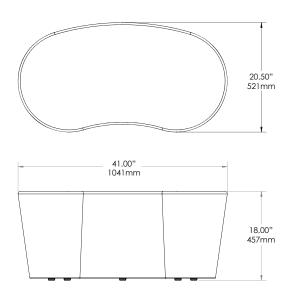

### **DIMENSIONS**

| Description        | D     | w      | Н     |   |
|--------------------|-------|--------|-------|---|
| Bean Bench - Small | 20.5" | 41"    | 18"   | _ |
|                    | 521mm | 1041mm | 457mm |   |