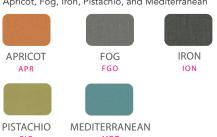

## FABRIC COLORS:

Fabric available in 5 colors from Designtex Vinyl: Apricot, Fog, Iron, Pistachio, and Mediterranean