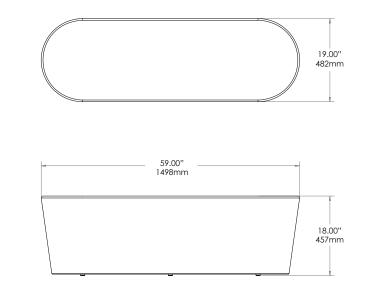

### DIMENSIONS

| Description    | D     | w      | н     |
|----------------|-------|--------|-------|
| Straight Bench | 19″   | 59″    | 18″   |
|                | 482mm | 1499mm | 457mm |

Smith System® by Steelcase