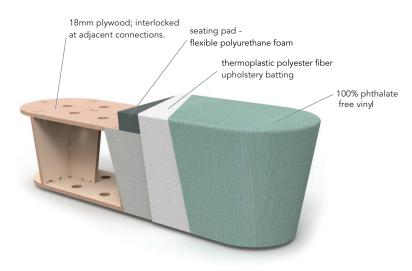

#### MATERIALS

The frame is constructed of durable 18mm plywood veneers, each piece interlocking with adjacent pieces to create sturdy load bearing connections. Thermoplastic polyester fiber upholstery batting minimizes telegraphing of the framework through the vinyl exterior. The seating pad is made from flexible polyurethane foam, meeting FR CA117 standards and contains no added flame retardant chemicals.

The fabric is Designtex 100% vinyl, phthalate free, with a Polyester backing. Highly durable with a 100,000 Wyzenbeek double rub (CD) rating. The fabric is easily cleanable with a 10:1 Water:Bleach mixture.