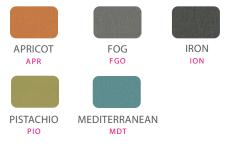

#### FABRIC COLORS:

Fabric available in 5 colors from Designtex Vinyl: Apricot, Fog, Iron, Pistachio, and Mediterranean

WWW.SMITHSYSTEM.COM