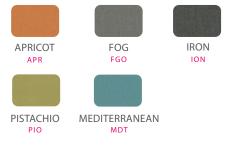

### FABRIC COLORS:

Fabric available in 5 colors from Designtex Vinyl: Apricot, Fog, Iron, Pistachio, and Mediterranean