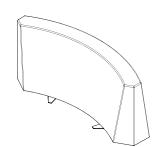

# Flowform® Soft Seating Bench Divider - Curved

#### OVERVIEW

Flowform® Soft Seating from Smith System® helps create unique collaborative interaction spaces for kids of all ages. Flowform® soft seating available in 4 shapes, with 2 divider wall sizes to create barriers - when space is needed.