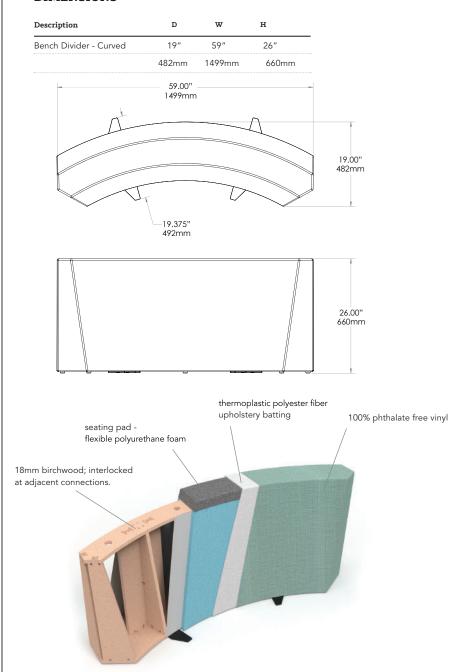

#### MATERIALS

The frame is constructed of durable 18mm birch plywood veneers, each piece interlocking with adjacent pieces to create sturdy load bearing connections. 26" high divider walls feature a bolt-on 1/4" thick steel outrigger for stability. Thermoplastic polyester fiber upholstery batting minimizes telegraphing of the framework through the vinyl exterior. The seating pad is made from flexible polyurethane foam, meeting FR CA117 standards and contains no added flame retardant chemicals.

## DIMENSIONS

Smith System<sup>®</sup> by Steelcase

WWW.SMITHSYSTEM.COM