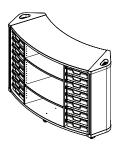

# Flowform<sup>TM</sup> Mobile Storage

curved unit with totes

MODEL #: SMSFS57BL

#### **OVERVIEW**

Flowform Mobile Storage offers a new approach to organization in the classroom. The units are equipped with either totes or shelves and can be adjusted and configured in a variety of ways.