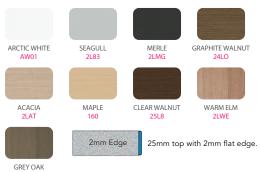

room. The units are equipped with either totes or shelves and can be adjusted and configured in a variety of ways.

#### **MATERIALS**

The END PANELS are a 16-gauge steel interior shell, wrapped in a cushioned vinyl exterior. The tubular steel sub-frame is constructed of 14-gauge steel, which supplies the unit solid construction. The end panels are capped off with a plastic handle that is color matched to the vinyl of your choosing.

The unit's horizontal top SURFACE is a 25mm thick while the vertical surfaces are 18mm thick -- both consisting of a 45 lb density particle board core with a low pressure laminated surface. The edge of the work surface features an ABS plastic 2mm flat seld edge which matches the work surface laminate.

### TOTE SIZE: 3" SW

#### LAMINATE & MATCHING 2MM EDGE



#### DesignTex



## MEDITERRANEAN MDT

#### **DIMENSIONS**

| Description           | D     | W      | Н      |   |
|-----------------------|-------|--------|--------|---|
| Totes/WITH Back Panel | 24"   | 59"    | 40"    | _ |
|                       | 609mm | 1499mm | 1016mm |   |





#### WHITEBOARD BACK AVAILABLE!

The optional magnetic whiteboard back panel is not needed to increase rigidity. When no back panel is installed, the unit has a pass through design for access from both sides.