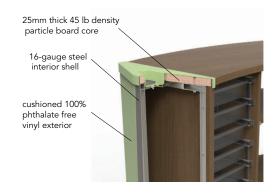

#### **MATERIALS**

The END PANELS are a 16-gauge steel interior shell, wrapped in a cushioned vinyl exterior. The tubular steel sub-frame is constructed of 14-gauge steel, which supplies the unit solid construction. The end panels are capped off with a plastic handle that is color matched to the vinyl of your choosing.

The unit's horizontal top SURFACE is a 25mm thick while the vertical surfaces are 18mm thick -- both consisting of a 45 lb density particle board core with a low pressure laminated surface. The edge of the work surface features an ABS plastic 2mm flat seld edge which matches the work surface laminate.