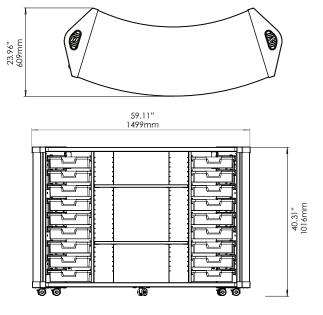

#### **DIMENSIONS**

| Description           | D     | W      | Н      |   |
|-----------------------|-------|--------|--------|---|
| Totes/WITH Back Panel | 24"   | 59"    | 40"    | _ |
|                       | 609mm | 1499mm | 1016mm |   |