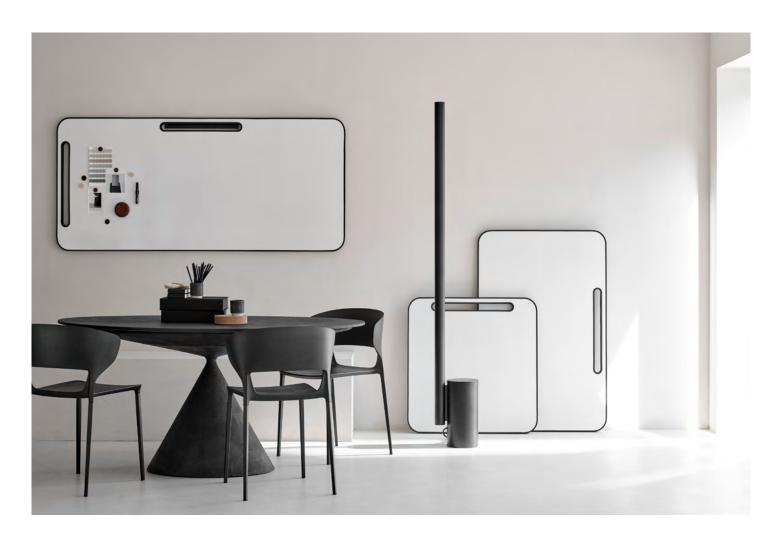

## NOTE

A writing board that is both mobile and fixed. The Note is double sided, with two magnetic ceramic steel surfaces. Manufactured with a lightweight honeycomb core, Note is light enough to carry around and can easily be hung using the wall brackets included, or simply lean against a wall for spontaneous meetings. Designed by Fredrik Mattson.

Depth from wall 37 mm Magnetic ceramic steel writing surface Cradle to Cradle certified ceramic steel 30-year warranty on the writing surface

| Article number | Name                                    | Size w x h mm | Weight kg |
|----------------|-----------------------------------------|---------------|-----------|
| 92008          | NOTE Whiteboard                         | 805 x 805     | 10        |
| 92012          | NOTE Whiteboard                         | 1205 x 805    | 14        |
| 92018          | NOTE Whiteboard                         | 805 x 1805    | 20        |
| 9204           | NOTE Wall Bracket Depository (3 Boards) |               | 2,2       |