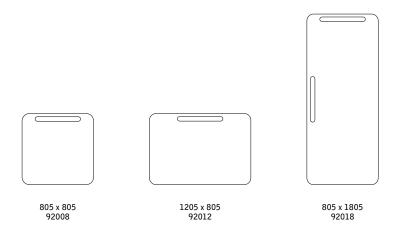

Depth from wall 37 mm Magnetic ceramic steel writing surface Cradle to Cradle certified ceramic steel 30-year warranty on the writing surface

| Article number | Name                                    | Size w x h mm | Weight kg |
|----------------|-----------------------------------------|---------------|-----------|
| 92008          | NOTE Whiteboard                         | 805 x 805     | 10        |
| 92012          | NOTE Whiteboard                         | 1205 x 805    | 14        |
| 92018          | NOTE Whiteboard                         | 805 x 1805    | 20        |
| 9204           | NOTE Wall Bracket Depository (3 Boards) |               | 2,2       |