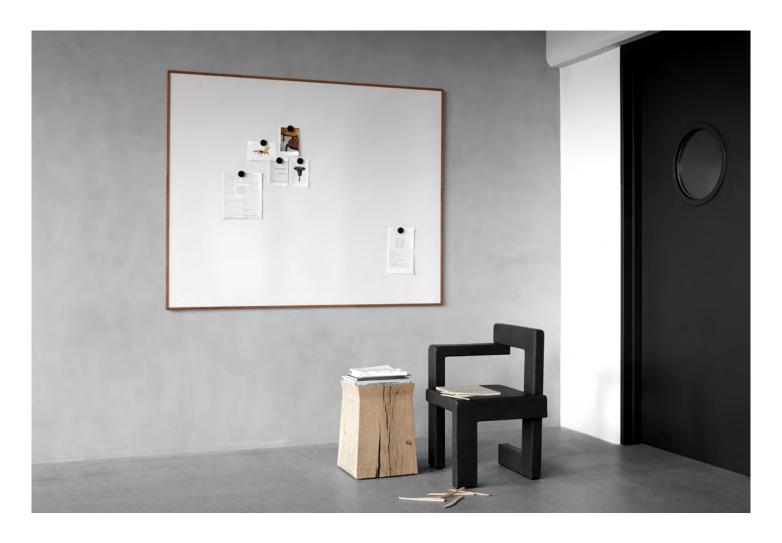

## WOOD

A whiteboard with a frame crafted from solid oak and a contrasting crisp white enamelled steel writing surface. Sharp lines and carefully mitred corners make this wall piece a sophisticated addition to any professional space. Designed by Halleroed.

Concealed fittings
Depth from wall 20 mm
Magnetic ceramic steel writing surface
Cradle to Cradle certified ceramic steel
30-year warranty on the writing surface
EPD (EPD International): S-P-06989

| Article number | Name            | Size w x h mm | Weight kg |
|----------------|-----------------|---------------|-----------|
| 81126          | W00D Whiteboard | 1008 x 1208   | 13        |
| 81127          | W00D Whiteboard | 1508 x 1208   | 19        |
| 81128          | W00D Whiteboard | 2008 x 1208   | 26        |