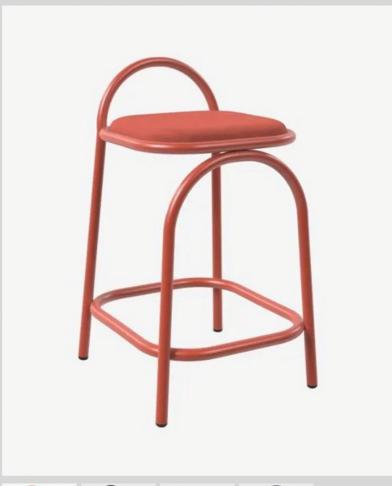

## **Archway Counter Stool**

BS7300-0

The striking Archway Counter Stool adds a geometric pop to any commercial space. Gracefully arched steel tube legs support an upholstered seat cushion that appears to float on the soft, curved frames.

Materials: Powder coated steel frame and fabric upholstery

Colours: Fabric : Charcoal ; Frame : Black.

| Width | Depth | Height | Seat (H) |
|-------|-------|--------|----------|
| 420mm | 480mm | 750mm  | 610mm    |