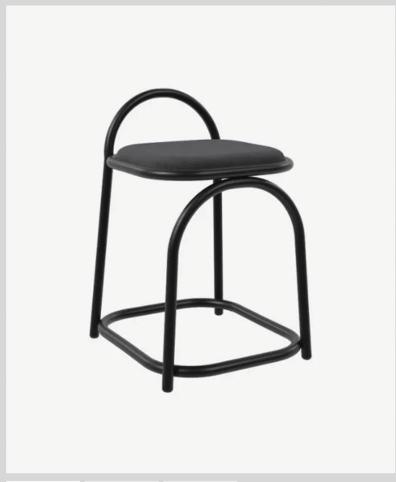

## **Archway Low Stool**

BS7300-A

The striking Archway Counter Stool adds a geometric pop to any commercial space. Gracefully arched steel tube legs support an upholstered seat cushion that appears to float on the soft, curved frames.

Materials: Powder coated steel frame and fabric upholstery

Colours: Fabric : Charcoal ; Frame : Black.

| Width | Depth | Height | Seat (H) |
|-------|-------|--------|----------|
| 420mm | 480mm | 670mm  | 500mm    |