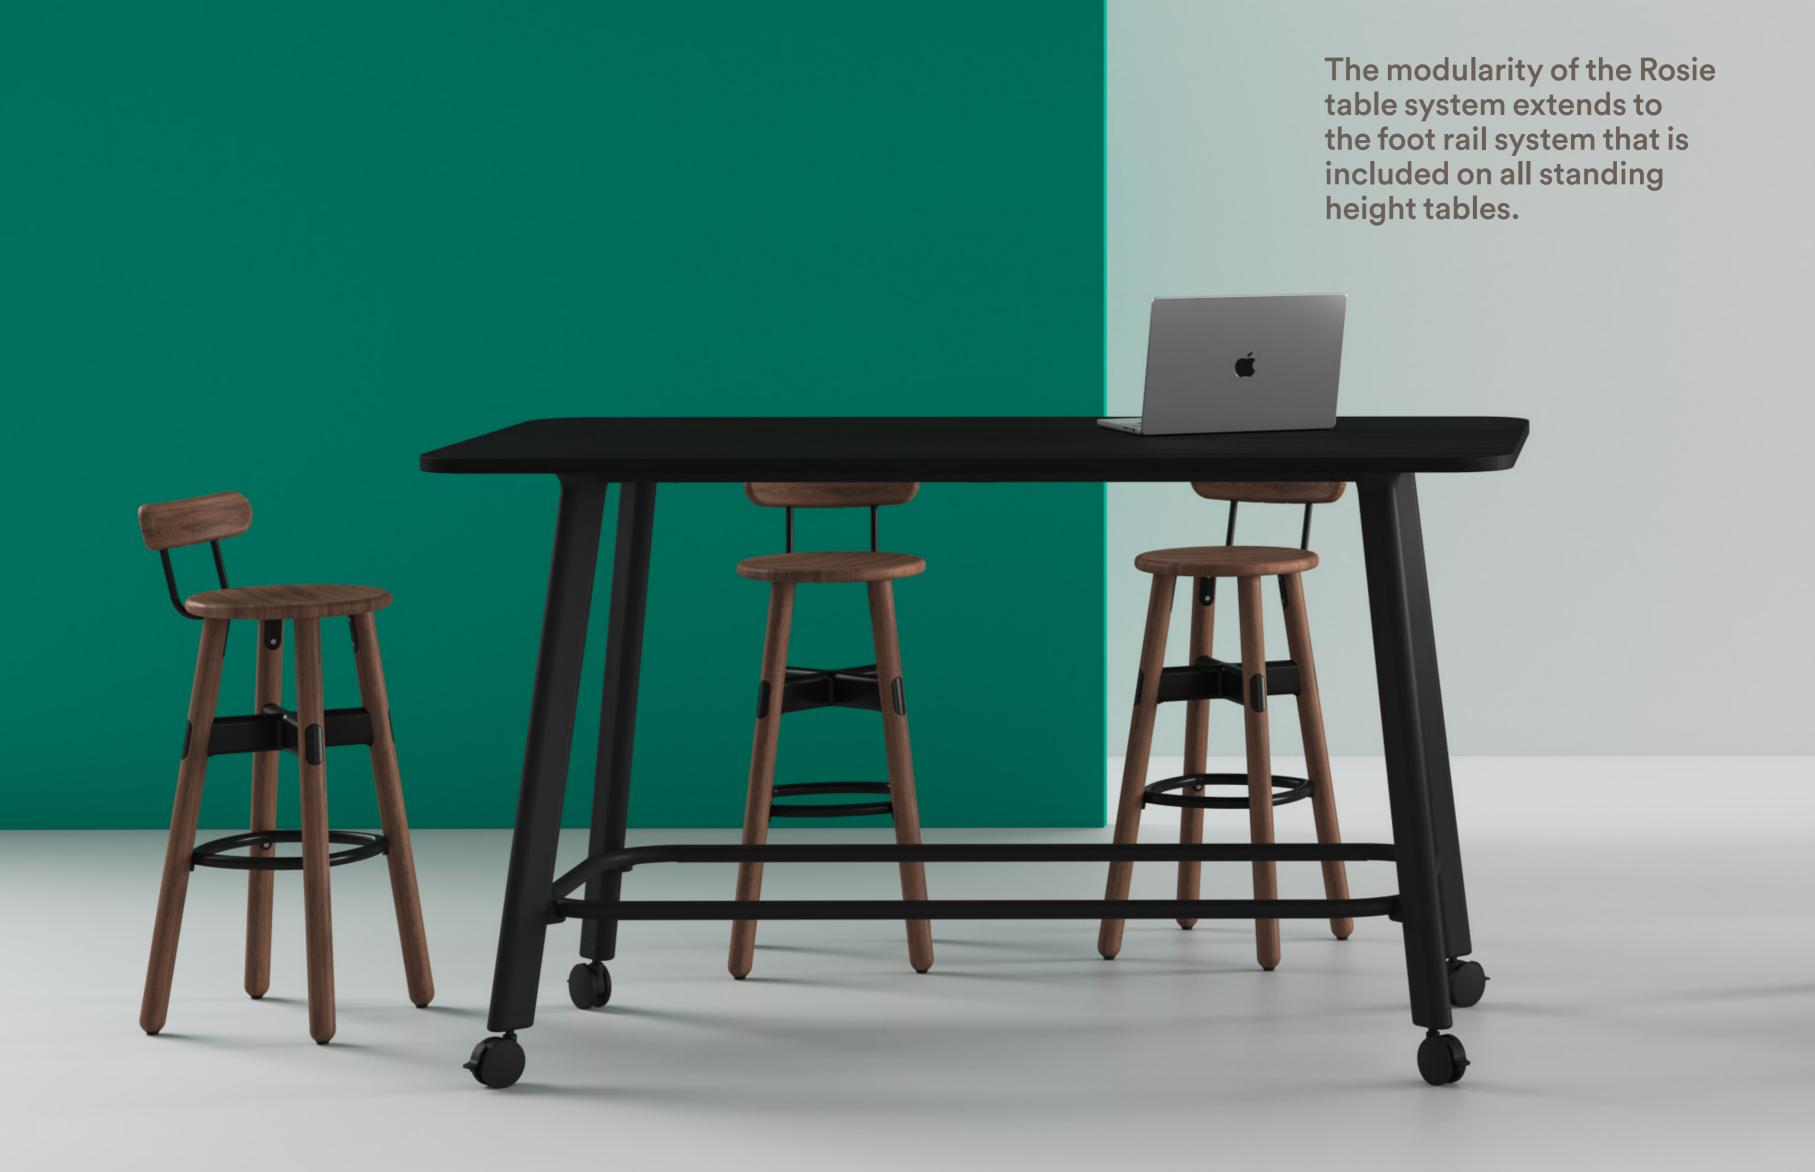

Available in three heights and with the option to add castors, Rosie is just as at home in the centre of a crucial brainstorming session as it is for a casual 1:1 meeting.

- O1 Rosie's simple lines and soft forms achieve a design aesthetic that is a perfect fit in today's workplace and yet will also remain timeless for years to come.
- O2 Available with soft-tread lockable castors at all three heights.
- 03 Integrated Footrail for 1050mmH frames.
- O4 Power Vortex is available with 2x power and 2x data or 4x power.
- O5 Power Vortex includes a fabric cable pocket with an entry for an umbilical to keep cables clean and tidy.