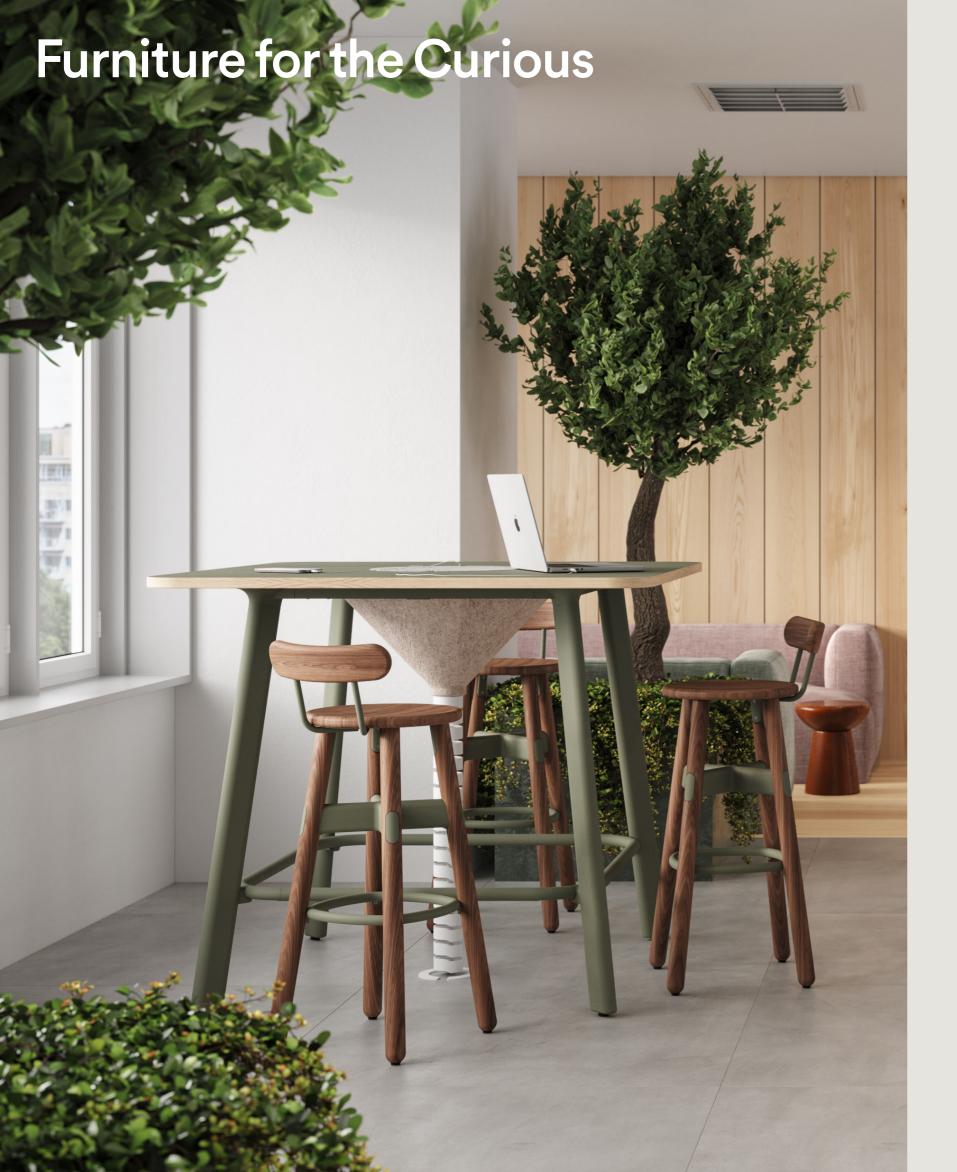

## **808**



## Rosie

A Modular System Designed for Collaboration.

Whether it's a formal staff meeting or a quick catch up over coffee, Rosie's range of accessories and modular components provide the flexibility to suit any environment.

Available in three heights and with the option to add castors, Rosie is just as at home in the centre of a crucial brainstorming session as it is for a casual 1:1 meeting.



- O1 Rosie's simple lines and soft forms achieve a design aesthetic that is a perfect fit in today's workplace and yet will also remain timeless for years to come.
- O2 Available with soft-tread lockable castors at all three heights.
- 03 Integrated Footrail for 1050mmH frames.
- O4 Power Vortex is available with 2x power and 2x data or 4x power.
- O5 Power Vortex includes a fabric cable pocke