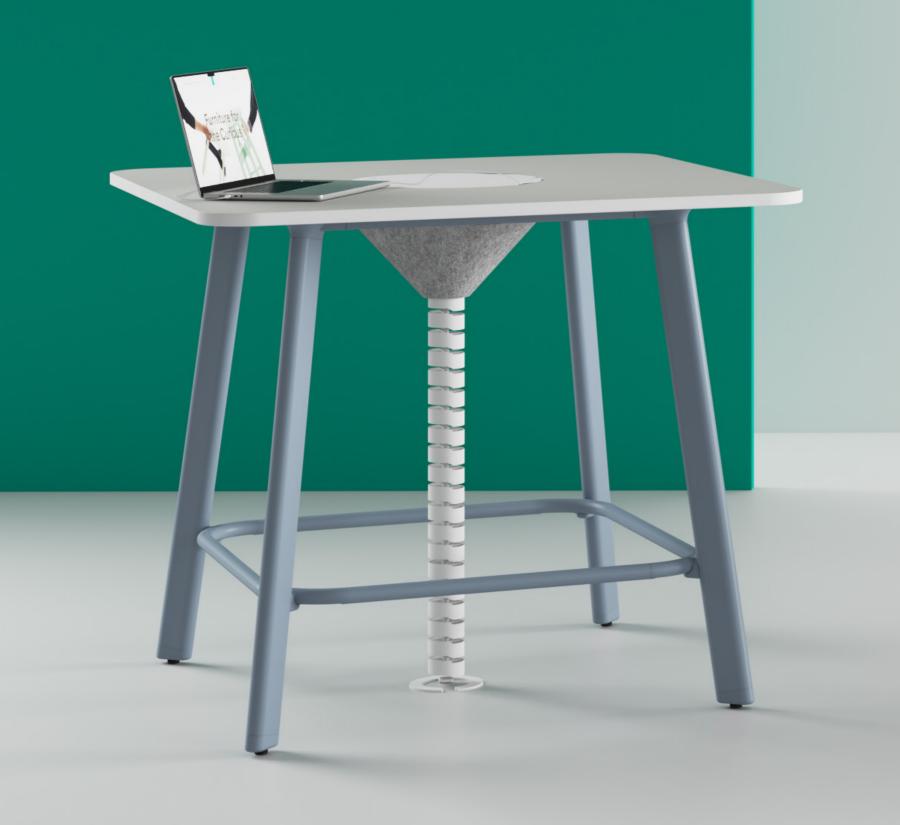

Available in three heights and with the option to add castors, Rosie is just as at home in the centre of a crucial brainstorming session as it is for a casual 1:1 meeting.

- O1 Rosie's simple lines and soft forms achieve a design aesthetic that is a perfect fit in today's workplace and yet will also remain timeless for years to come.
- O2 Available with soft-tread lockable castors at all three heights.
- 03 Integrated Footrail for 1050mmH frames.
- O4 Power Vortex is available with 2x power and 2x data or 4x power.
- O5 Power Vortex includes a fabric cable pocket with an entry for an umbilical to keep cables clean and tidy.

The Power Vortex is a tidy in-table power solution that provides easy access to power to keep your laptop, phone or tablet charged during those agile collaborative sessions while keeping excess cabling off the table top.