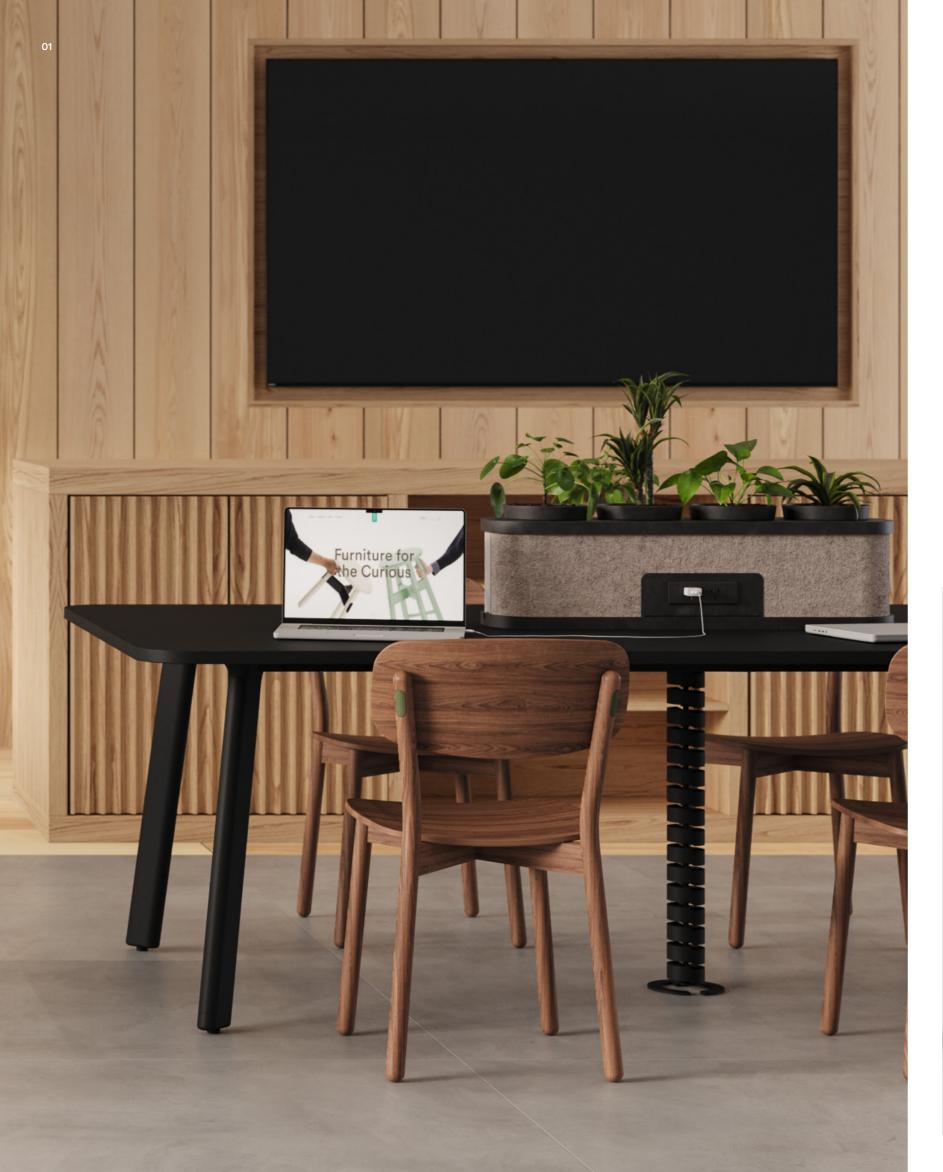

## Rosie

A Modular System Designed for Collaboration.

Whether it's a formal staff meeting or a quick catch up over coffee, Rosie's range of accessories and modular components provide the flexibility to suit any environment.

Available in three heights and with the option to add castors, Rosie is just as at home in the centre of a crucial brainstorming session as it is for a casual 1:1 meeting.

- O1 Rosie's simple lines and soft forms achieve a design aesthetic that is a perfect fit in today's workplace and yet will also remain timeless for years to come.
- O2 Available with soft-tread lockable castors at all three heights.
- 03 Integrated Footrail for 1050mmH frames.
- O4 Power Vortex is available with 2x power and 2x data or 4x power.
- O5 Power Vortex includes a fabric cable pocket with an entry for an umbilical to keep cables clean and tidy.

The Power Vortex is a tidy in-table power solution that provides easy access to power to keep your laptop, phone or tablet charged during those agile collaborative sessions while keeping excess cabling off the table top.

### Rosie

A Modular System Designed for Collaboration.

Whether it's a formal staff meeting or a quick catch up over coffee, Rosie's range of accessories and modular components provide the flexibility to suit any environment.