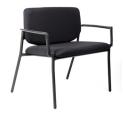

5<sup>kg</sup> 300<sup>kg</sup>



A durable and comfortable option for longterm visitor seating. The versatility of the Venice makes it suitable for a range of environments - from office to healthcare. Made to order in any fabric, with or without arms and a variety of base options.

It serves as the ideal canvas for customisation, upholstered locally in your preferred fabric allowing you to make it uniquely yours.

- Fully wipeable outer back suitable for healthcare applications with anti-bacterial and anti-microbial properties
- Moulded seat foam for comfortable all day sitting
- Designed for 100% recyclability at the end of its life cycle



Features









Linea 4-Leg

Linea Healthcare High Frame

Linea Sled







Linea 4-Leg Arms

Linea Healthcare High Frame Arms

Linea Sled Arms





Bariatric 300kg

Linea Beam\* 2, 3, 4 & 5 Seaters



# Venice Linea 4-Leg

| Overall Height | Overall Depth | Overall Width<br>Without Arms | Overall Width<br>With Arms |
|----------------|---------------|-------------------------------|----------------------------|
| 850            | 610           | 540                           | 655                        |

| Back Size<br>Width x Height | Back Height<br>from Seat | Seat Size<br>Width x Depth | Seat Height |  |
|-----------------------------|--------------------------|----------------------------|-------------|--|
| 450 x 380                   | 420                      | 470 x 475                  | 455         |  |















# **Venice** Linea Healthcare High Frame

| Overall Height | Overall Depth | Overall Width<br>Without