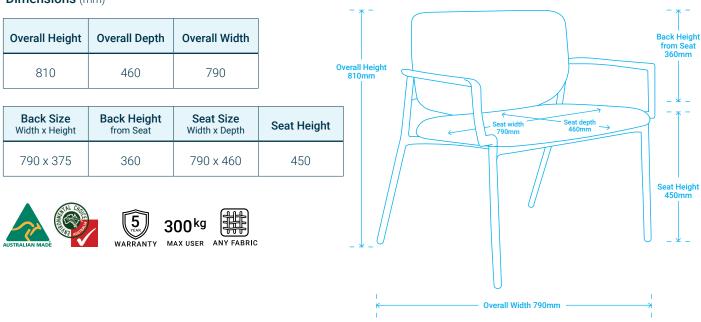

# Venice Linea 4-Leg

| Overall Height | Overall Depth | Overall Width<br>Without Arms | Overall Width<br>With Arms |
|----------------|---------------|-------------------------------|----------------------------|
| 850            | 610           | 540                           | 655                        |

| Back Size<br>Width x Height | Back Height<br>from Seat | Seat Size<br>Width x Depth | Seat Height |  |
|-----------------------------|--------------------------|----------------------------|-------------|--|
| 450 x 380                   | 420                      | 470 x 475                  | 455         |  |