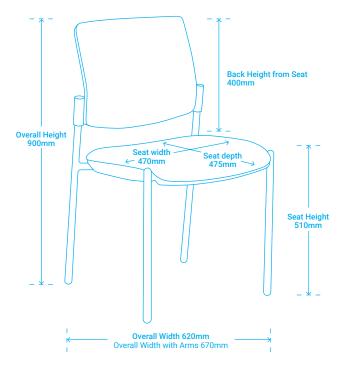

# **Venice** Linea Healthcare High Frame

| Overall Height | Overall Depth | Overall Width<br>Without Arms | Overall Width<br>With Arms |
|----------------|---------------|-------------------------------|----------------------------|
| 900            | 610           | 620                           | 670                        |

| Back Size<br>Width x Height | Back Height<br>from Seat | Seat Size<br>Width x Depth | Seat Height |
|-----------------------------|--------------------------|----------------------------|-------------|
| 460 x 370                   | 400                      | 470 x 475                  | 510         |