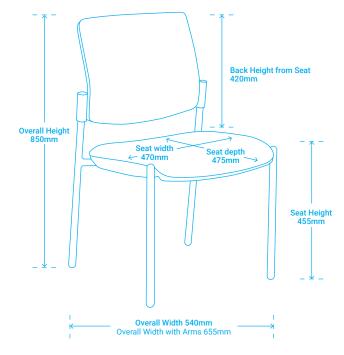

# Venice Linea 4-Leg

| Overall Height | Overall Depth | Overall Width<br>Without Arms | Overall Width<br>With Arms |
|----------------|---------------|-------------------------------|----------------------------|
| 850            | 610           | 540                           | 655                        |

| Back Size<br>Width x Height | Back Height<br>from Seat | Seat Size<br>Width x Depth | Seat Height |  |
|-----------------------------|--------------------------|----------------------------|-------------|--|
| 450 x 380                   | 420                      | 470 x 475                  | 455         |  |