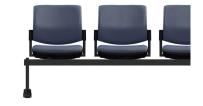

sup>kg</sup> 300<sup>kg</sup>



A durable and comfortable option for longterm visitor seating. The versatility of the Venice makes it suitable for a range of environments - from office to healthcare. Made to order in any fabric, with or without arms and a variety of base options.

It serves as the ideal canvas for customisation, upholstered locally in your preferred fabric allowing you to make it uniquely yours.

- Fully wipeable outer back suitable for healthcare applications with anti-bacterial and anti-microbial properties
- Moulded seat foam for comfortable all day sitting
- Designed for 100% recyclability at the end of its life cycle



Features









Linea 4-Leg

Linea Healthcare High Frame

Linea Sled







Linea 4-Leg Arms

Linea Healthcare High Frame Arms

Linea Sled Arms





Bariatric 300kg

Linea Beam\* 2, 3, 4 & 5 Seaters



# Venice Linea 4-Leg

| Overall Height | Overall Depth | Overall Width<br>Without Arms | Overall Width<br>With Arms |
|----------------|---------------|-------------------------------|----------------------------|
| 850            | 610           | 540                           | 655                        |

| Back Size<br>Width x Height | Back Height<br>from Seat | Seat Size<br>Width x Depth | Seat Height |  |
|-----------------------------|--------------------------|----------------------------|-------------|--|
| 450 x 380                   | 420                      | 470 x 475                  | 455         |  |















# **Venice** Linea Healthcare High Frame

| Overall Height | Overall Depth | Overall Width<br>Without Ar