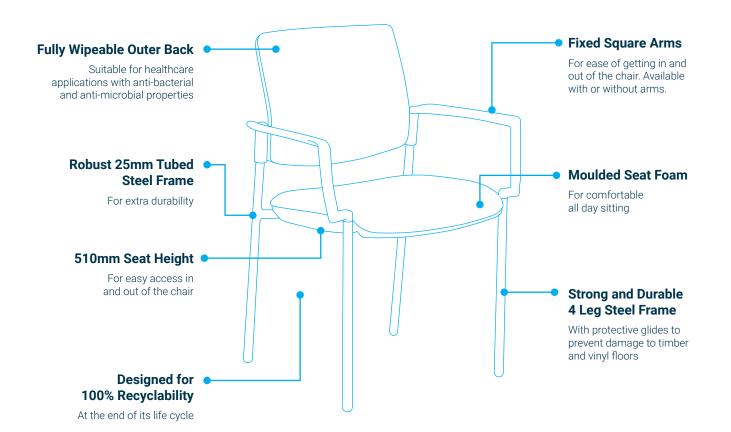

It serves as the ideal canvas for customisation, upholstered locally in your preferred fabric allowing you to make it uniquely yours.

- Fully wipeable outer back suitable for healthcare applications with anti-bacterial and anti-microbial properties
- Moulded seat foam for comfortable all day sitting
- Designed for 100% recyclability at the end of its life cycle

# **Venice** Linea Healthcare High Frame

| Overall Height | Overall Depth | Overall Width<br>Without Arms | Overall Width<br>With Arms |
|----------------|---------------|-------------------------------|----------------------------|
| 900            | 610           | 620                           | 670                        |

| Back Size<br>Width x Height | Back Height<br>from Seat | Seat Size<br>Width x Depth | Seat Height |
|-----------------------------|--------------------------|----------------------------|-------------|
| 460 x 370                   | 400                      | 470 x 475                  | 510         |