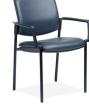

# **Venice** Linea Healthcare High Frame

| Overall Height | Overall Depth | Overall Width<br>Without Arms | Overall Width<br>With Arms |
|----------------|---------------|-------------------------------|----------------------------|
| 900            | 610           | 620                           | 670                        |

| Back Size<br>Width x Height | Back Height<br>from Seat | Seat Size<br>Width x Depth | Seat Height |
|-----------------------------|--------------------------|----------------------------|-------------|
| 460 x 370                   | 400                      | 470 x 475                  | 510         |