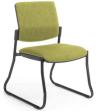

## Venice Family

135<sup>kg</sup> 300<sup>kg</sup>

A durable and comfortable option for longterm visitor seating. The versatility of the Venice makes it suitable for a range of environments - from office to healthcare. Made to order in any fabric, with or without arms and a variety of base options.

# Venice Bariatric 300kg