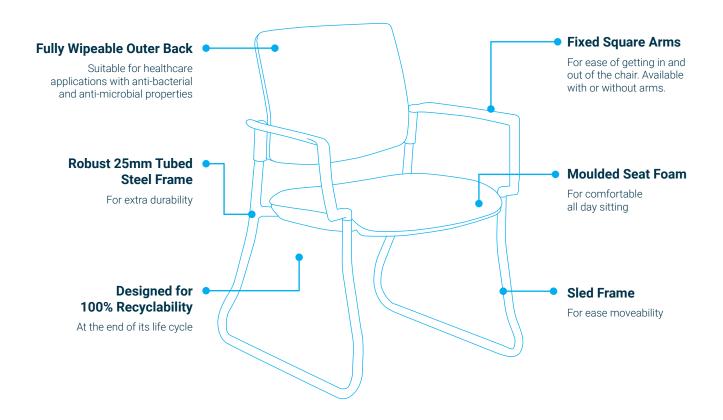

It serves as the ideal canvas for customisation, upholstered locally in your preferred fabric allowing you to make it uniquely yours.

- Fully wipeable outer back suitable for healthcare applications with anti-bacterial and anti-microbial properties
- Moulded seat foam for comfortable all day sitting
- Designed for 100% recyclability at the end of its life cycle