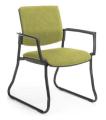

### Venice Linea Sled

| Overall Height | Overall Depth | Overall Width<br>Without Arms | Overall Width<br>With Arms |
|----------------|---------------|-------------------------------|----------------------------|
| 860            | 630           | 650                           | 650                        |

| Back Size      | Back Height | Seat Size     | Seat Height |
|----------------|-------------|---------------|-------------|
| Width x Height | from Seat   | Width x Depth |             |
| 450 x 380      | 400         | 470 x 475     | 460         |