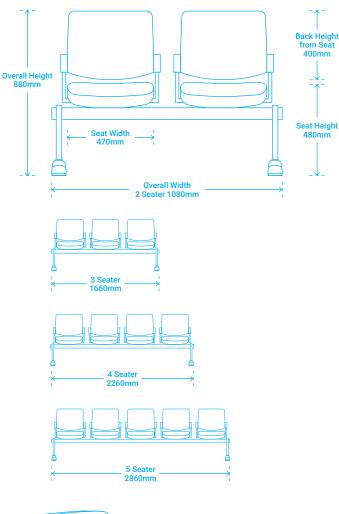

### Venice Linea Beam\*

#### **Dimensions** (mm)

| Overall Height | Overall Depth<br>Free Standing | Overall Depth<br>Bolt Down |
|----------------|--------------------------------|----------------------------|
| 880            | 610                            | 520                        |

| Overall Width | Overall Width | Overall Width | Overall Width |
|---------------|---------------|---------------|---------------|
| 2 Seater      | 3 Seater      | 4 Seater      | 5 Seater      |
| 1080          | 1660          | 2260          |               |

| Back Size      | Back Height | Seat Size     | Seat Height |
|----------------|-------------|---------------|-------------|
| Width x Height | from Seat   | Width x Depth |             |
| 460 x 370      | 400         | 470 x 475     | 480         |