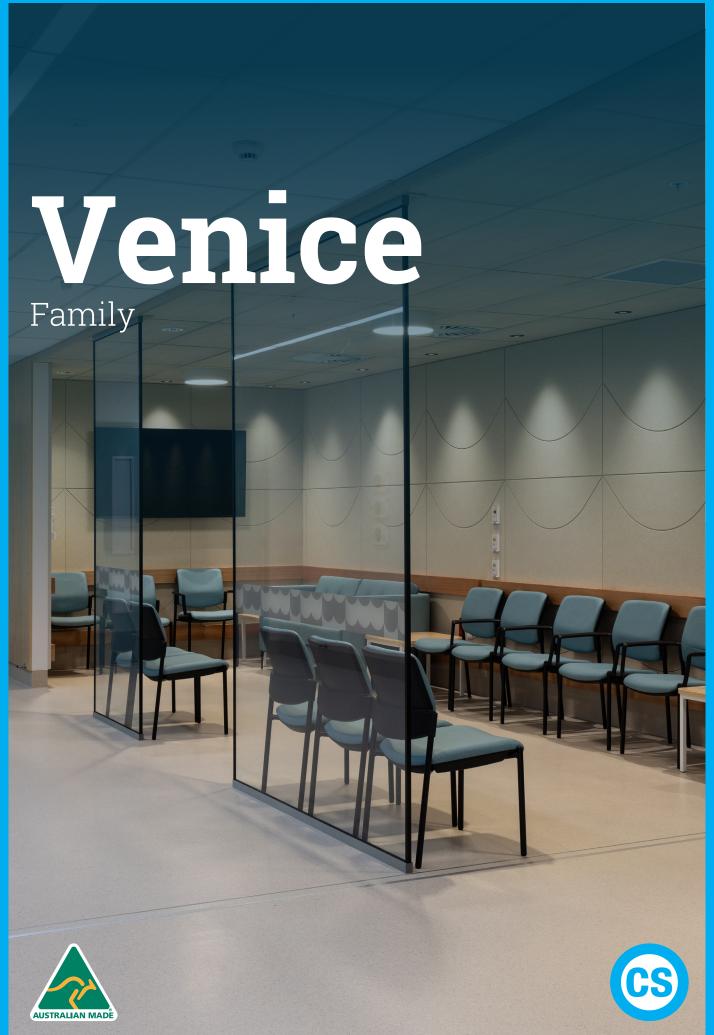

## Venice Family

135<sup>kg</sup> 300<sup>kg</sup>

A durable and comfortable option for longterm visitor seating. The versatility of the Venice makes it suitable for a range of environments - from office to healthcare. Made to order in any fabric, with or without arms and a variety of base options.

It serves as the ideal canvas for customisation, upholstered locally in your preferred fabric allowing you to make it uniquely yours.

- Fully wipeable outer back suitable for healthcare applications with anti-bacterial and anti-microbial properties
- Moulded seat foam for comfortable all day sitting
- Designed for 100% recyclability at the end of its life cycle