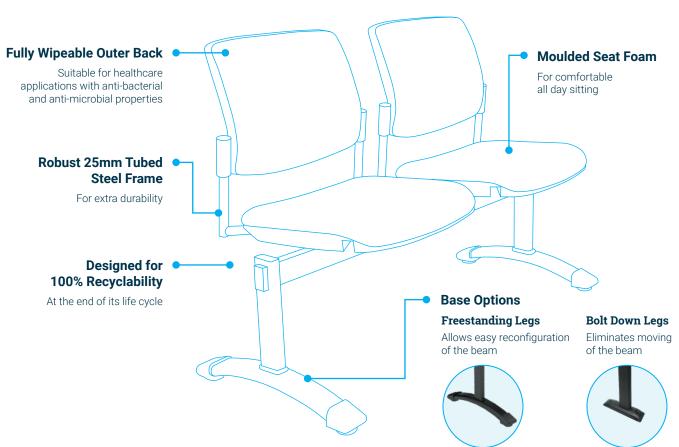

It serves as the ideal canvas for customisation, upholstered locally in your preferred fabric allowing you to make it uniquely yours.

- Fully wipeable outer back suitable for healthcare applications with anti-bacterial and anti-microbial properties
- Moulded seat foam for comfortable all day sitting
- Designed for 100% recyclability at the end of its life cycle