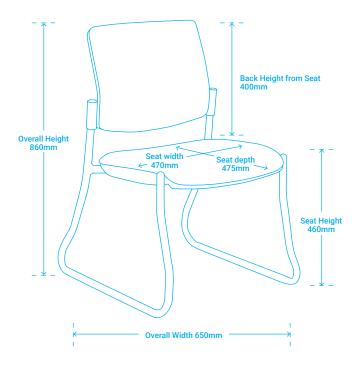

### Venice Linea Sled

| Overall Height | Overall Depth | Overall Width<br>Without Arms | Overall Width<br>With Arms |
|----------------|---------------|-------------------------------|----------------------------|
| 860            | 630           | 650                           | 650                        |

| Back Size      | Back Height | Seat Size     | Seat Height |
|----------------|-------------|---------------|-------------|
| Width x Height | from Seat   | Width x Depth |             |
| 450 x 380      | 400         | 470 x 475     | 460         |