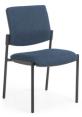

# Venice Linea 4-Leg

| Overall Height | Overall Depth | Overall Width<br>Without Arms | Overall Width<br>With Arms |
|----------------|---------------|-------------------------------|----------------------------|
| 850            | 610           | 540                           | 655                        |

| Back Size<br>Width x Height | Back Height<br>from Seat | Seat Size<br>Width x Depth | Seat Height |  |
|-----------------------------|--------------------------|----------------------------|-------------|--|
| 450 x 380                   | 420                      | 470 x 475                  | 455         |  |