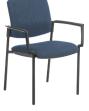

Features

Linea 4-Leg

Linea Healthcare High Frame

Linea Sled

Linea 4-Leg Arms

Linea Healthcare High Frame Arms

Linea Sled Arms

Bariatric 300kg