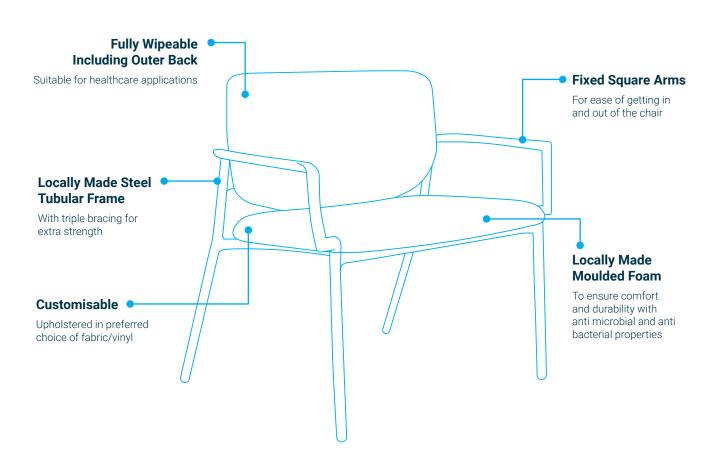

It serves as the ideal canvas for customisation, upholstered locally in your preferred fabric allowing you to make it uniquely yours.

- Fully wipeable outer back suitable for healthcare applications with anti-bacterial and anti-microbial properties
- Moulded seat foam for comfortable all day sitting
- Designed for 100% recyclability at the end of its life cycle