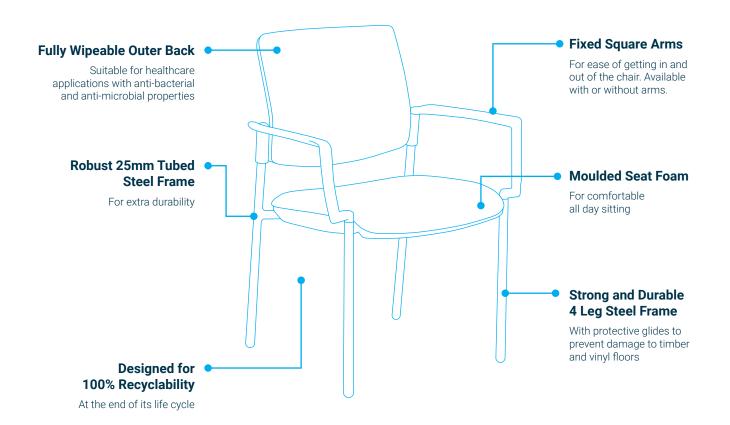

It serves as the ideal canvas for customisation, upholstered locally in your preferred fabric allowing you to make it uniquely yours.

- Fully wipeable outer back suitable for healthcare applications with anti-bacterial and anti-microbial properties
- Moulded seat foam for comfortable all day sitting
- Designed for 100% recyclability at the end of its life cycle