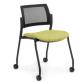

d with or without Upholstery or a combination of an Upholstered Seat and Perforated Polypropylene Backrest.

Altus Multi-function is a contemporary design from Europe and is a very well finished and comfortable chair. It has a strong, fully welded steel frame available in black powdercoat finish. Being certified by the European testing authority 'CATAS' means that the Altus Multi-function is a very robust chair.













# **SPECIFICATIONS**

### 140kg Recommended Weight Capacity

#### **Chair Dimensions (mm)**

O/A Height: 790

O/A Width: 600 (with Arms) - 530 (No Arms)

O/A Depth: 555 Seat Width: 460 Seat Depth: 450 Back Width: 420 Back Height: 370 Seat Height: 460

# **RELATED PRODUCTS**



Altus Side Chair - Upholstered Seat & Back



Altus Side Chair - Upholstered Seat & PP Back



Altus Side Chair – Upholstered Seat & Mesh Back











Due to constant innovation, products may be subject to design and specification changes without notice. Copyright @2022.

Colour Disclaimer Colours may vary due to computer screen variations. Please always check physical samples for confirmation to be sure. **Product Disclaimer** Please note product specifications and features are subject to change without notice. For our full T&C's **CLICK HERE**.



# **OPTIONS 1 / ARMS**





Arms + Writing Tablet (Folding & Stackable) Right Side



Arms + Writing Tablet (Folding & Stackable) Left Side

# **OPTIONS 3 / LINKING DEVICE**







Linking Device

# **OPTIONS 2 / CASTORS**





Standard Legs

Castors

# **OPTIONS 4 / FRAME FINISH**







Other Advanta Standard Powdercoat Colour (sp