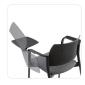

# **OPTIONS 1 / ARMS**

Arms + Writing Tablet (Folding & Stackable) Right Side

Arms + Writing Tablet (Folding & Stackable) Left Side