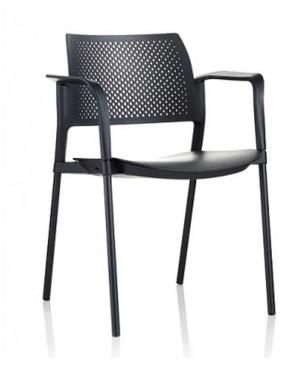

# Altus Side Chair - PP Seat & Back

Product Code: ALMF360P Lead Time Guide: 2 - 4 weeks

### **OVERVIEW**

Very versatile with its vast number of combinations, the Altus Multi-function chair will excel in many different applications. Altus Multi-function is available with or without Armrests and with or without Upholstery or a combination of an Upholstered Seat and Perforated Polypropylene Backrest.

Altus Multi-function is a contemporary design from Europe and is a very well finished and comfortable chair. It has a strong, fully welded steel frame available in black powdercoat finish. Being certified by the European testing authority 'CATAS' means that the Altus Multi-function is a very robust chair.

#### **Chair Dimensions (mm)**

O/A Height: 790

O/A Width: 600 (with Arms) - 530 (No Arms)

O/A Depth: 555 Seat Width: 460 Seat Depth: 450 Back Width: 420 Back Height: 370 Seat Height: 460