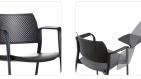

### **OVERVIEW**

Very versatile with its vast number of combinations, the Altus Multi-function chair will excel in many different applications. Altus Multi-function is available with or without Armrests and with or without Upholstery or a combination of an Upholstered Seat and Perforated Polypropylene Backrest.

Altus Multi-function is a contemporary design from Europe and is a very well finished and comfortable chair. It has a strong, fully welded steel frame available in black powdercoat finish. Being certified by the European testing authority 'CATAS' means that the Altus Multi-function is a very robust chair.