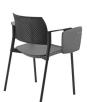

# Altus Side Chair - PP Seat & Back

Product Code: ALMF360P Lead Time Guide: 2 - 4 weeks

### **OVERVIEW**

Very versatile with its vast number of combinations, the Altus Multi-function chair will excel in many different applications. Altus Multi-function is available with or without Armrests and with or without Upholstery or a combination of an Upholstered Seat and Perforated Polypropylene Backrest.

Altus Multi-function is a contemporary design from Europe and is a very well finished and comfortable chair. It has a strong, fully welded steel frame available in black powdercoat finish. Being certified by the European testing authority 'CATAS' means that the Altus Multi-function is a very robust chair.