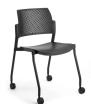

# Altus Side Chair - PP Seat & Back

Product Code: ALMF360P Lead Time Guide: 2 - 4 weeks

### **OVERVIEW**

Very versatile with its vast number of combinations, the Altus Multi-function chair will excel in many different applications. Altus Multi-function is available with or without Armrests and with or without Upholstery or a combination of an Upholstered Seat and Perforated Polypropylene Backrest.

Altus Multi-function is a contemporary design from Europe and is a very well finished and comfortable chair. It has a strong, fully welded steel frame available in black powdercoat finish. Being certified by the European testing authority 'CATAS' means that the Altus Multi-function is a very robust chair.













# **SPECIFICATIONS**

### 140kg Recommended Weight Capacity

#### **Chair Dimensions (mm)**

O/A Height: 790

O/A Width: 600 (with Arms) - 530 (No Arms)

O/A Depth: 555 Seat Width: 460 Seat Depth: 450 Back Width: 420 Back Height: 370 Seat Height: 460

# **RELATED PRODUCTS**



Altus Side Chair - Upholstered Seat & Back



Altus Side Chair - Upholstered Seat & PP Back



Altus Side Chair – Upholstered Seat & Mesh Back











Due to constant innovation, products may be subject to design and specification changes without notice. Copyright @2022.

Colour Disclaimer Colours may vary due to computer screen variations. Please always check physical samples for confirmation to be sure. **Product Disclaimer** Please note product specifications and features are subject to change without not