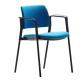

# **RELATED PRODUCTS**

Altus Side Chair - Upholstered Seat & Back

Altus Side Chair - Upholstered Seat & PP Back

Altus Side Chair – Upholstered Seat & Mesh Back

Due to constant innovation, products may be subject to design and specification changes without notice. Copyright @2022.