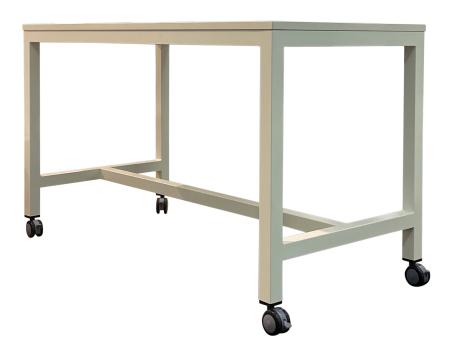

## **Alunno Table**

The Alunno Table is a simple locally made piece that can suit many applications. The tables are available in 38 or 50mm thick square or round leg profile and at working or bar height with or without lockable castors.